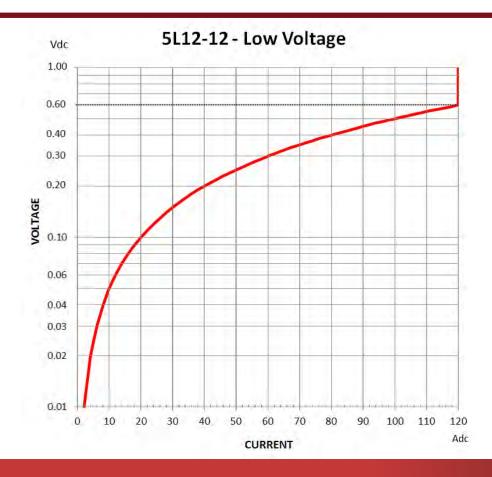

## **MODEL 5L12-12 RATING CHARTS**

### 1200W, 60V, 120A

www.adaptivepower.com sales@adaptivepower.com Toll Free: 1.866.517-8400 Tel: +1.949.752-8400 Page 3 of 8

In addition to the operating curve, a second chart shows the low-voltage operating range in greater detail. To better show the small voltage differences on the vertical scale, these charts use a logarithmic scale instead of a linear scale. Low voltage operation is possible but at decreasing current (and power) levels only. The minimum voltage at which full current can be drawn is shown by the horizontal dashed line.