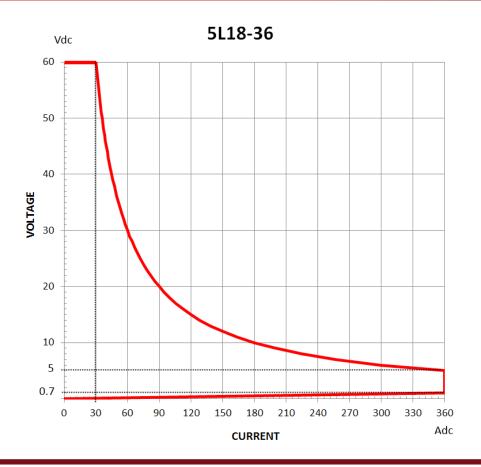

## **MODEL 5L18-36 RATING CHARTS**

1800W, 60V, 360A

www.adaptivepower.com sales@adaptivepower.com Toll Free: 1.866.517-8400 Tel: +1.949.752-8400 Page 7 of 8

#### **HOW TO READ THESE CHARTS**

For each APS load model, two charts are provided. The first chart shows the maximum operating limits of input voltage, current and power dissipation. The load can be used anywhere below this (red) line. Input voltage to the load is always shown on the vertical axis in Vdc and Current along the horizontal axis in Adc. The red curve shows the maximum power dissipation point for any voltage or current. The usable load area is anywhere below the red line. Any attempt to operate above the red line will result in either a over-voltage (OVP), over-current (OCP) or over-power (OPP) protection fault. If this happens, the load turns off to protect itself from damage.