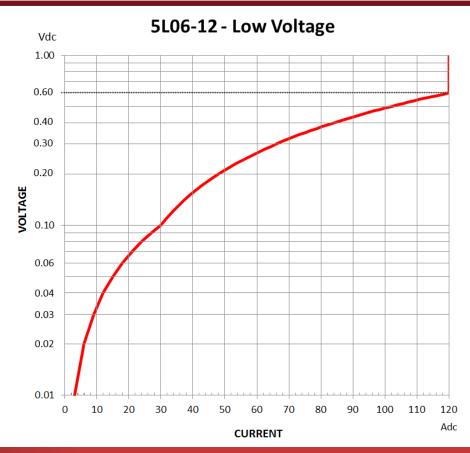

In addition to the operating curve, a second chart shows the low-voltage operating range in greater detail. To better show the small voltage differences on the vertical scale, these charts use a logarithmic scale instead of a linear scale. Low voltage operation is possible but at decreasing current (and power) levels only. The minimum voltage at which full current can be drawn is shown by the horizontal dashed line.

# **MODEL 5L06-12 RATING CHARTS**

600W, 60V, 120A