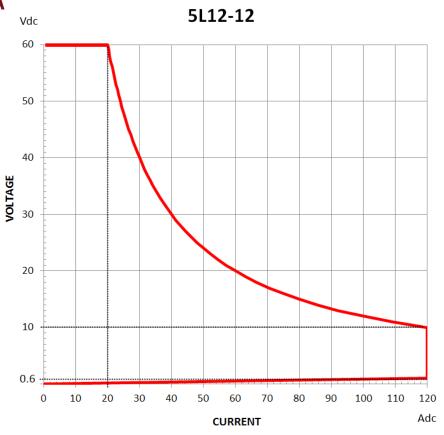

## **MODEL 5L12-12 RATING CHARTS**

### 1200W, 60V, 120A

www.adaptivepower.com sales@adaptivepower.com Toll Free: 1.866.517-8400 Tel: +1.949.752-8400 Page 3 of 8

#### **HOW TO READ THESE CHARTS**

For each APS load model, two charts are provided. The first chart shows the maximum operating limits of input voltage, current and power dissipation. The load can be used anywhere below this (red) line. Input voltage to the load is always shown on the vertical axis in Vdc and Current along the horizontal axis in Adc. The red curve shows the maximum power dissipation point for any voltage or current. The usable load area is anywhere below the red line. Any attempt to operate above the red line will result in either a over-voltage (OVP), over-current (OCP) or over-power (OPP) protection fault. If this happens, the load turns off to protect itself from damage.