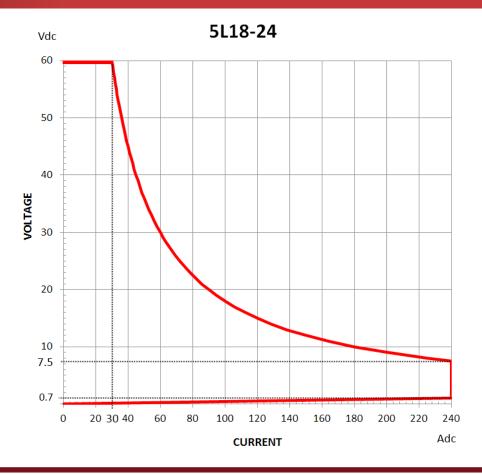

## **MODEL 5L18-24 RATING CHARTS**

1800W, 60V, 240A

#### **HOW TO READ THESE CHARTS**

For each APS load model, two charts are provided. The first chart shows the maximum operating limits of input voltage, current and power dissipation. The load can be used anywhere below this (red) line. Input voltage to the load is always shown on the vertical axis in Vdc and Current along the horizontal axis in Adc. The red curve shows the maximum power dissipation point for any voltage or current. The usable load area is anywhere below the red line. Any attempt to operate above the red line will result in either a over-voltage (OVP), over-current (OCP) or over-power (OPP) protection fault. If this happens, the load turns off to protect itself from damage.