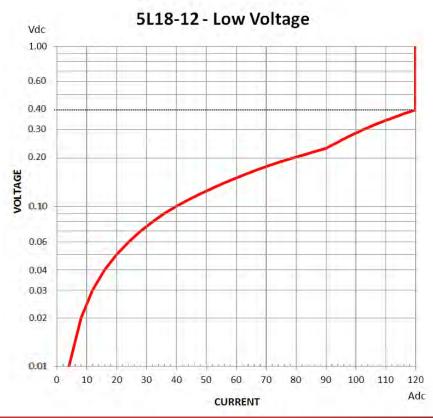

# **MODEL 5L18-12 RATING CHARTS**

### 1800W, 60V, 120A

www.adaptivepower.com sales@adaptivepower.com Toll Free: 1.866.517-8400 Tel: +1.949.752-8400 Page 5 of 8

In addition to the operating curve, a second chart shows the low-voltage operating range in greater detail. To better show the small voltage differences on the vertical scale, these charts use a logarithmic scale instead of a linear scale. Low voltage operation is possible but at decreasing current (and power) levels only. The minimum voltage at which full current can be drawn is shown by the horizontal dashed line.