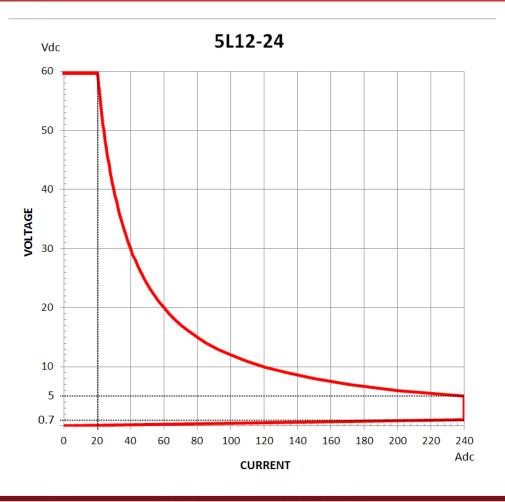

# **MODEL 5L12-24 RATING CHARTS**

1200W, 60V, 240A

#### **HOW TO READ THESE CHARTS**

For each APS load model, two charts are provided. The first chart shows the maximum operating limits of input voltage, current and power dissipation. The load can be used anywhere below this (red) line. Input voltage to the load is always shown on the vertical axis in Vdc and Current along the horizontal axis in Adc. The red curve shows the maximum power dissipation point for any voltage or current. The usable load area is anywhere below the red line. Any attempt to operate above the red line will result in either a over-voltage (OVP), over-current (OCP) or over-power (OPP) protection fault. If this happens, the load turns off to protect itself from damage.