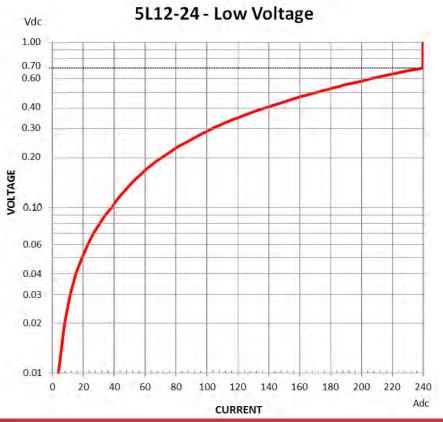

# **MODEL 5L12-24 RATING CHARTS**

1200W, 60V, 240A

In addition to the operating curve, a second chart shows the low-voltage operating range in greater detail. To better show the small voltage differences on the vertical scale, these charts use a logarithmic scale instead of a linear scale. Low voltage operation is possible but at decreasing current (and power) levels only. The minimum voltage at which full current can be drawn is shown by the horizontal dashed line.