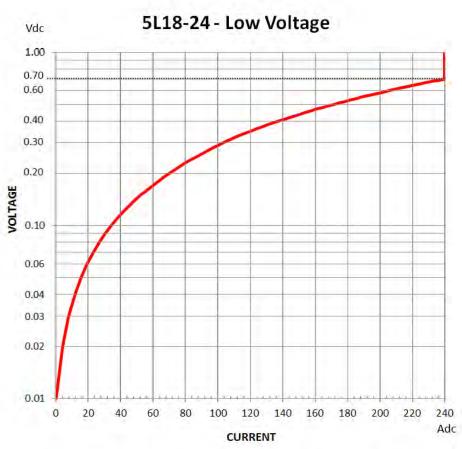

## **MODEL 5L18-24 RATING CHARTS**

1800W, 60V, 240A

In addition to the operating curve, a second chart shows the low-voltage operating range in greater detail. To better show the small voltage differences on the vertical scale, these charts use a logarithmic scale instead of a linear scale. Low voltage operation is possible but at decreasing current (and power) levels only. The minimum voltage at which full current can be drawn is shown by the horizontal dashed line.