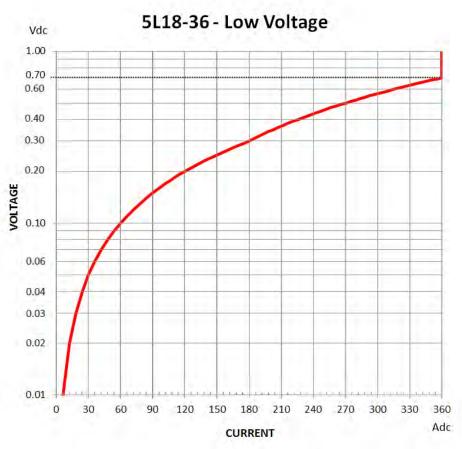

## **MODEL 5L18-36 RATING CHARTS**

1800W, 60V, 360A

www.adaptivepower.com sales@adaptivepower.com Toll Free: 1.866.517-8400 Tel: +1.949.752-8400 Page 7 of 8

In addition to the operating curve, a second chart shows the low-voltage operating range in greater detail. To better show the small voltage differences on the vertical scale, these charts use a logarithmic scale instead of a linear scale. Low voltage operation is possible but at decreasing current (and power) levels only. The minimum voltage at which full current can be drawn is shown by the horizontal dashed line.