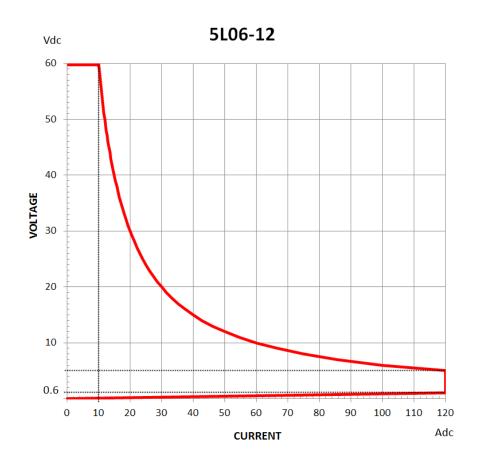

#### **HOW TO READ THESE CHARTS**

For each APS load model, two charts are provided. The first chart shows the maximum operating limits of input voltage, current and power dissipation. The load can be used anywhere below this (red) line. Input voltage to the load is always shown on the vertical axis in Vdc and Current along the horizontal axis in Adc. The red curve shows the maximum power dissipation point for any voltage or current. The usable load area is anywhere below the red line. Any attempt to operate above the red line will result in either a over-voltage (OVP), over-current (OCP) or over-power (OPP) protection fault. If this happens, the load turns off to protect itself from damage.

# **MODEL 5L06-12 RATING CHARTS**

600W, 60V, 120A