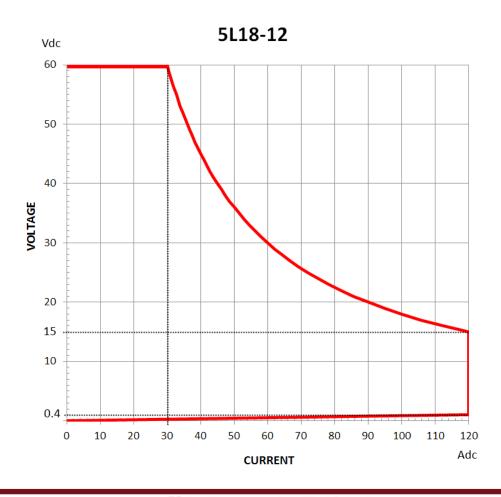

# **MODEL 5L18-12 RATING CHARTS**

### 1800W, 60V, 120A

www.adaptivepower.com sales@adaptivepower.com Toll Free: 1.866.517-8400 Tel: +1.949.752-8400 Page 5 of 8

#### **HOW TO READ THESE CHARTS**

For each APS load model, two charts are provided. The first chart shows the maximum operating limits of input voltage, current and power dissipation. The load can be used anywhere below this (red) line. Input voltage to the load is always shown on the vertical axis in Vdc and Current along the horizontal axis in Adc. The red curve shows the maximum power dissipation point for any voltage or current. The usable load area is anywhere below the red line. Any attempt to operate above the red line will result in either a over-voltage (OVP), over-current (OCP) or over-power (OPP) protection fault. If this happens, the load turns off to protect itself from damage.